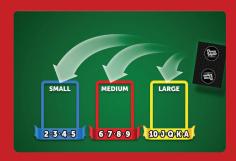

## WHY GUESS WHEN YOU CAN SEE WHAT THE DEALER HAS DOWN UNDER?

Down Under Blackjack lets you see the strength of the dealer's hand before you decide how to play your own hand. Before the players act, the dealer will identify his down card as being Small, Medium or Large by placing the hand on one of the color-coded areas.

BLUE = 2, 3, 4 or 5 RED = 6, 7, 8 or 9 GOLD = 10, J, Q, K or A

Once the dealer has given you this extra information you can use it to your advantage.