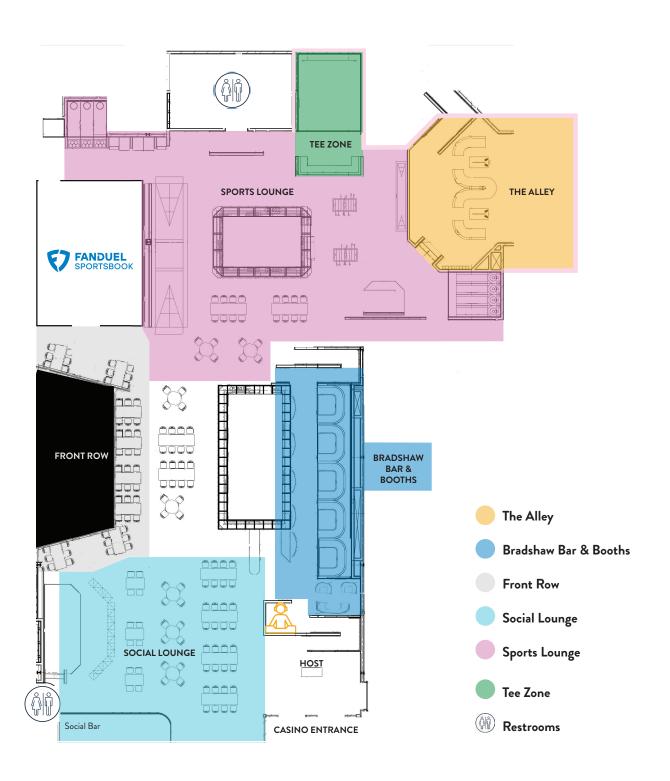

# Floor Plan

# Capacities

| LOCATION                      | GAMING/INCLUSIONS                                                                                    | SEATED / COCKTAIL  |
|-------------------------------|------------------------------------------------------------------------------------------------------|--------------------|
| THE ALLEY 2 LANES 4 LANES     | Bowling                                                                                              | 10 / 20<br>20 / 40 |
| TEE ZONE                      | Golf Simulator                                                                                       | 8 / 12             |
| SPORTS LOUNGE                 | Private Bar, Bowling, Shuffleboard,<br>Golf Simulator, Pop-a-Shot, Air Hockey,<br>Foosball, Skeeball | 80- / 150          |
| FRONT ROW                     | 40' HDTV Media Wall View                                                                             | 110 / 160          |
| BRADSHAW BAR                  | Booths, Lounge, Private Bar                                                                          | 54 / 75            |
| SOCIAL LOUNGE                 | Private Bar                                                                                          | 54 / 100           |
| FANDUEL FAN<br>CAVE           | Pull out desks, charging docks,<br>beverage caddies, FanDuel Betting Kiosks,<br>173" Big Screen HDTV | 40 / 60            |
| FANDUEL SPORTS<br>BOOK LOUNGE | Oversized leather recliners, private bar, 40-foot HDTV, direct access to casino                      | 50 / 150           |
| PBR PITTSBURGH                | Private Space & Bar                                                                                  | 124 / 260          |