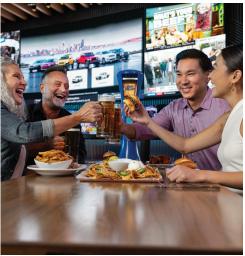

# The Experience

Sports & Social is a one-of-a-kind sports bar, gaming parlor, and social lounge in Live! Casino® Pittsburgh. It's the ultimate club house during home and away games, featuring a 40' high definition LED TV, and showcasing the top sports watching events year round. Equipped with a FanDuel Fan Cave, Shuffleboard, Foosball, Air Hockey, Skeeball, Pop-a-Shot Basketball, Cruise Ship Shuffleboard, Golf Simulator, Bowling, and more!

It's sure to please everyone in your group, combining the traditional elements of a sports tavern with classic interactive games and expansive seating. Sports & Social is the perfect destination for groups, professionals and all those whose competitive spirit thrives.